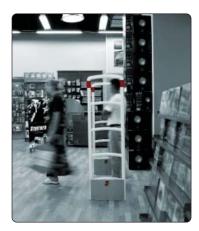

## CLASSIC TREND/PX Security for any Environment

The CLASSIC TREND/PX has been designed to fit into the most demanding of retail environments. It's strong, robust frame and high detection rates, make it the perfect choice for retailers that experience heavy consumer traffic.

- **EXCELLENT PERFORMANCE** Enhanced detection capabilities
- INCREASED AISLE WIDTH Tested to work effectively at a distance of up to 1.8 meters
- ✓ STRONG, WELL DESIGNED **ROBUST FRAME**

Suitable for even the most demanding of retail environments