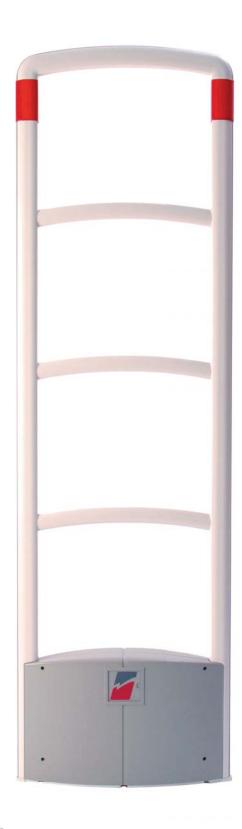

ELECTRONIC ARTICLE SURVEILLANCE ANTENNAS

CLASSIC TREND/PX
Security for any Environment

## CLASSIC TREND/PX Security for any Environment

The CLASSIC TREND/PX has been designed to fit into the most demanding of retail environments. It's strong, robust frame and high detection rates, make it the perfect choice for retailers that experience heavy consumer traffic.

- **EXCELLENT PERFORMANCE** Enhanced detection capabilities
- INCREASED AISLE WIDTH Tested to work effectively at a distance of up to 1.8 meters
- ✓ STRONG, WELL DESIGNED **ROBUST FRAME**

Suitable for even the most demanding of retail environments

## Dimensions

Height: 1.70 METERS / 5.577 FEET 0.50 METERS / 1.640 FEET Depth: 0.11 METERS / 0.360 FEET

Aisle Width Up to 1.8 METERS 5.905 FEET

Frequency