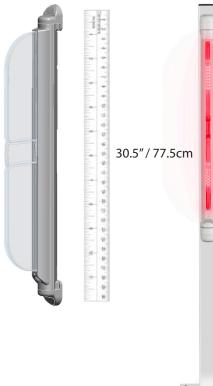

#### **Dimensions**

 HEIGHT:
 30.5"/77.5cm

 WIDTH:
 2."/5.08cm

 DEPTH:
 6"/15.24cm

 APPROX WEIGHT:
 13.22lbs/6kqs