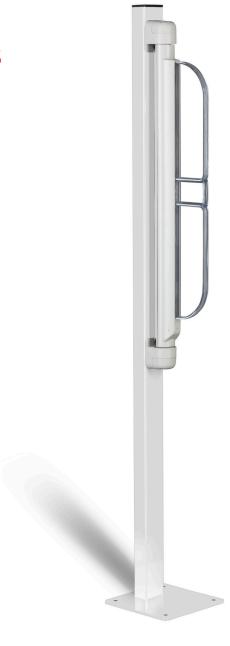

# **CLASSIC N10**

Big protection, small gate

A

Space or the lack of in convenience stores is a challenge, especially when it come to installing EAS solutions. Systems need to be small enough to fit into the entrance/exit doorway, but still have the high detection rates of a larger solution. Ease of installation is another requirement in confined and restricted areas, where disruption has to be kept to a minimum.

The CLASSIC N10 from Checkpoint Systems has been developed alongside our C-Store partners and due to it's small footprint and great performance, will fit perfectly into a convenience store environment. The N10 is simple to install and maintain and provides an effective EAS solution without impacting much needed merchandising space.

- ✓ COMPACT EAS ANTENNA for smaller entrances/exits
- ✓ BACKFIELD DETECTION

  allows for closer merchandising without false alarms
- JAMMER DETECTION
  alerts stores to the use of EAS Jammers
- ✓ FLASHING LED provides visual deterrent
- ✓ SIMPLE TO INSTALL and maintain