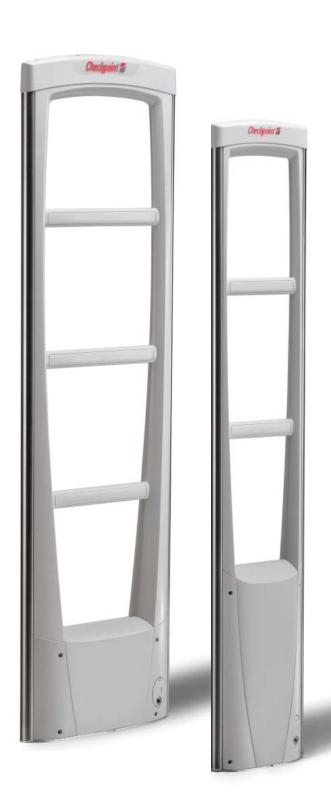

ELECTRONIC ARTICLE SURVEILLANCE ANTENNAS

EVOLVE™ iRANGE P10/P20

Deter, Deactivate, Detect

HEIGHT:

1.70 METERS / 5.577 FEET 0.49 METERS / 1.607 FEET WIDTH: DEPTH : 0.11 METERS / 0.360 FEET

**P20 Dimensions** 