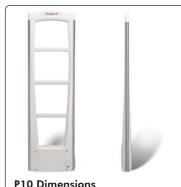

1.71 METERS / 5.610 FEET 0.30 METERS / 0.984 FEET WIDTH: 0.11 METERS / 0.360 FEET DEPTH :